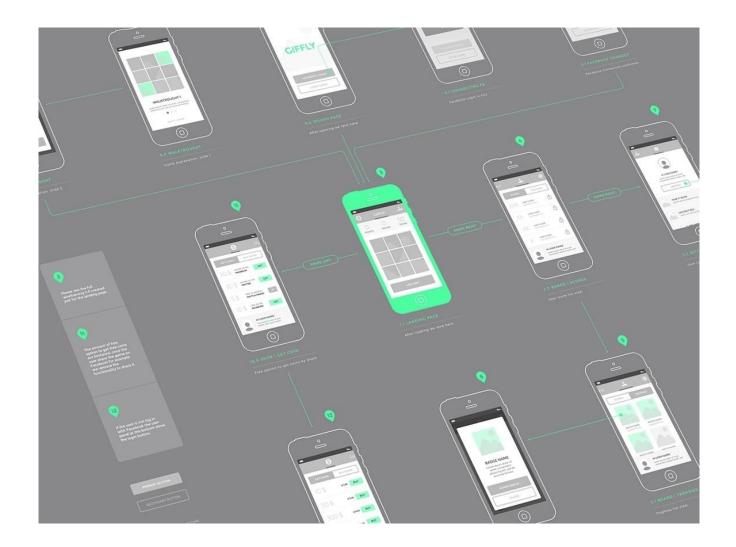

## Section 1 – Wireframe

(You can add as many pages as you want in this section)