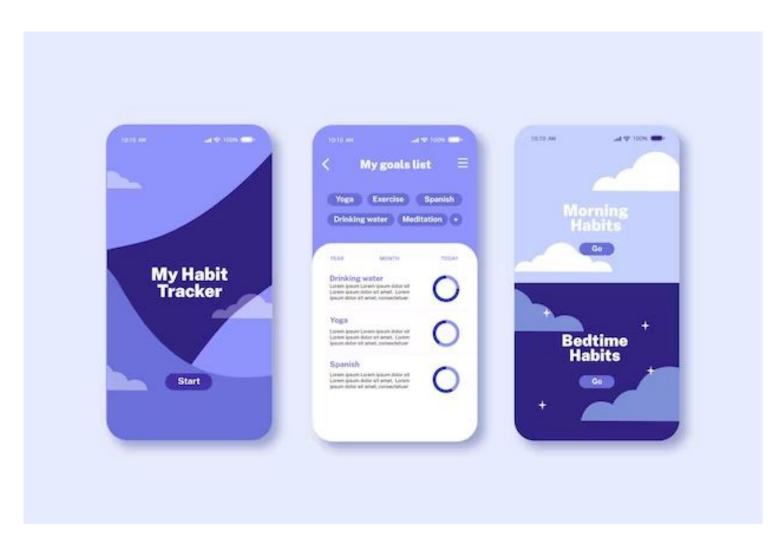

#### **Section 3 – Splash Screen**

(Add the landing page/ home screen to your app)